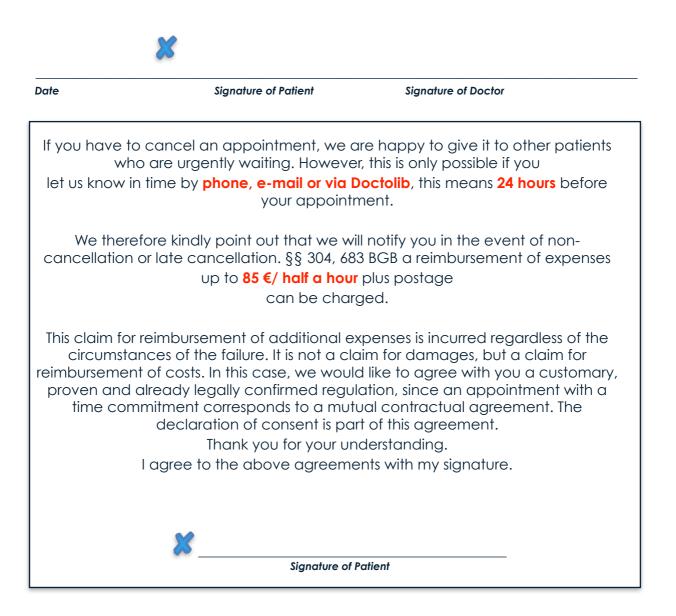

|                                                 |  |
| □ No                                                              | □ Yes                                           |  |
| Have your teeth been X-rayed within the past year?                |                                                 |  |
| □ No                                                              | □ Yes                                           |  |



Are you satisfied with the aesthetics of your teeth?

□ Yes □ No

Would you like to change the aesthetics of your teeth?

□ Yes □ No

If yes, what?

Should we remind you of your regular checkups and the dates for your professional teeth cleaning?

□ Yes □ No

With my signature I confirm that I have answered all information according to my current level of knowledge.